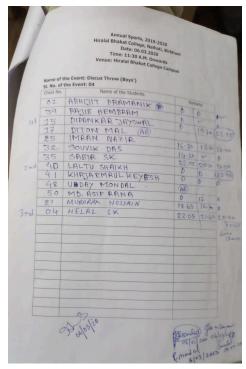

 42
 SAKIR KHANT

 53
 SARIFUL ISLAM

 42
 SARIFUL ISLAM

 42
 SARIFUL ISLAM

 43
 UDBY MONDAL

 44
 UDBY MONDAL
 5 10 19 VV tes 2000/20

Page 2

|           | Annual Sports, 2019-2020<br>Hiralal Bhakat College, Nalhasi, B<br>Date: 06.03.2020<br>Time: 11:30 A.M. Onwards<br>Venue: Hiralal Bhakat College C | rbhus                        |
|-----------|---------------------------------------------------------------------------------------------------------------------------------------------------|------------------------------|
| Name of t | he Event: Shot Put (Boys')<br>the Event: 03                                                                                                       | mpus                         |
| Chest No. | Name of the Students                                                                                                                              |                              |
| 02        | ABHIJIT PRAMANIK                                                                                                                                  | Remarks                      |
| 39        |                                                                                                                                                   | 1125-110                     |
| 01        |                                                                                                                                                   |                              |
| 04        | HELAL SK                                                                                                                                          | D = 9.52                     |
| ×14       | RETAUL HOQUEX                                                                                                                                     | 11-25-10-59                  |
| 15        | DIPANKAR JAXSWAL                                                                                                                                  | 1                            |
| 17        | DITONT MAL                                                                                                                                        | W B. 23- 12.12               |
| Х         | SOUMITRA KONAL                                                                                                                                    | 9.52 - 9.8                   |
| X20       | KERAMUDDING MOMINE                                                                                                                                | ×                            |
| 25        | IMRAN NAZIA                                                                                                                                       | D - 9.07                     |
| 26        | TUFAN MAL                                                                                                                                         | 20 4.07                      |
| \$31      | NIPENT DAS                                                                                                                                        | 3 D - 12.16                  |
| 32        | SOUVIK DAS                                                                                                                                        | 9.72 - 9.98                  |
| 35        | SABIR SK.                                                                                                                                         | 8.88 - 9.56<br>11.32 - 11.08 |
| 36        | ABHISHEK BISWAS                                                                                                                                   | 9.43-10-32                   |
| 61        | ABHIJIT KONAI                                                                                                                                     | 11.9 - 12.10                 |
| 41        | KHAJAEMARUL KAYESH                                                                                                                                | 12.73 - 12.38                |
| 40        | LALTU SK. SHAIKH                                                                                                                                  | D-D                          |
| 50        | MD. ASIF RANA                                                                                                                                     | 11.4 - D                     |
| 60        | B DEBASIS MAL                                                                                                                                     | 11.20 - 11.7                 |
| 21        | MOBARAK HOSSAIN                                                                                                                                   | 11.27 - 11.0                 |
| 24        | MINTU MONDAL                                                                                                                                      | 10.22 0                      |
|           | MUNONL                                                                                                                                            | 10.20 p                      |
|           | 97                                                                                                                                                |                              |
|           | aifestic                                                                                                                                          |                              |