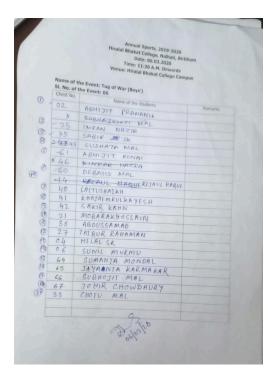

24        | MINTU MONDAL                                                                                                                                      | 10.22 0                      |
|           | MUNONL                                                                                                                                            | 10.20 p                      |
|           | 97                                                                                                                                                |                              |
|           | aifestic                                                                                                                                          |                              |

Page 3



Page 4



Page 5



Page 6

| Name of    | Annual Sports, 2019-2020<br>Hiralal Bhakat College, Naihati, B<br>Date: 06:03.2020<br>Time: 11:30 A.M. Onwards<br>Venue: Hiralal Bhakat College C<br>the Event: High Jurge (a | irbhum |     |         |    |
|------------|-------------------------------------------------------------------------------------------------------------------------------------------------------------------------------|--------|-----|---------|----|
| SI. No. of |                                                                                                                                                                               | impus  |     |         |    |
| chest No.  | Name of the G