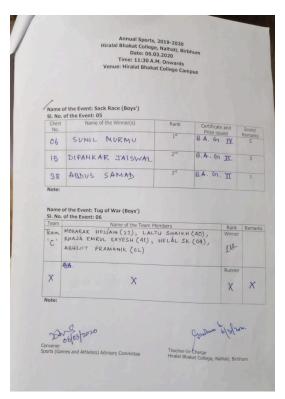

| Certificate and Prize                         |                  |
| Name o<br>SI. No.                  | of the Event: 04                                                                                       | Rank<br>1 <sup>st</sup> | Certificate and Prize<br>issued<br>B.A. G. IT | Rema             |
| Name of SI. No.                    | Name of the Winner(s)                                                                                  |                         | issued                                        | Sco<br>Rem:<br>5 |
| Name of<br>SI. No.<br>Chest<br>No. | DIPANKAR JAISWAL                                                                                       | 1 <sup>st</sup>         | B.A. G. I                                     | Rem:<br>5        |

Page 2



Page 3



Page 4

|                                                          |                                                                               | Annual Sport<br>Hiralal Bhakat Colle<br>Date: 06<br>Time: 11:30 /<br>Venue: Hiralal Bhal | .03.2020                                                      | Birbhum                                                                                        |                            |
|----------------------------------------------------------|-------------------------------------------------------------------------------|------------------------------------------------------------------------------------------|---------------------------------------------------------------|---------------------------------------------------------------