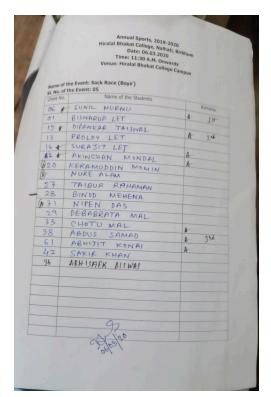

#### List of Participants

Annual Sports, 2019-2020 Hiralal Bhakat College, Nalhati, Birbhu Date: 06.032402, Birbhu Time: 11:30 A.M. Onwards Venue: Hiralal Bhakat College Camp Name of the Event: High Jump (Boys') SI, No. of the Event: 01 Chest No. Name of the Students 
 SI. No. of the Event: 01

 Ones Ito.
 Name of the Students

 03
 RINTU HAZRA

 06
 SUNIL MURMU

 13
 PROLOY LET

 510
 SINDHU SARDAR

 14
 REDAUL HOQUE

 16
 SUROJIT LET

 62
 AKINCHARY MONDAL

 24
 MINTU MONDAL

 87
 TTAISUR RAHMANT

 87
 TTAISUR RAHMANT

 87
 TTAISUR RAHMANT

 38
 ABDUS SAMAD

 43
 SUSHANTA MAL

 35
 CHOTU MAL

 37
 ANAR BHUIMALI

 42
 SAKIR KHANT

 53
 SARIFUL ISLAM

 42
 SARIFUL ISLAM

 42
 SARIFUL ISLAM

 43
 UDBY MONDAL

 44
 UDBY MONDAL
 5 10 19 VV tes 2000/20

Page 2

|           | Annual Sports, 2019-2020<br>Hiralal Bhakat College, Nalhasi, B<br>Date: 06.03.2020<br>Time: 11:30 A.M. Onwards<br>Venue: Hiralal Bhakat College C | rbhus                        |
|-----------|---------------------------------------------------------------------------------------------------------------------------------------------------|------------------------------|
| Name of t | he Event: Shot Put (Boys')<br>the Event: 03                                                                                                       | mpus                         |
| Chest No. | Name of the Students                                                                                                                              |                              |
| 02        | ABHIJIT PRAMANIK                                                                                                                                  | Remarks                      |
| 39        |                                                                                                                                                   | 1125-110                     |
| 01        |                                                                                                                                                   |                              |
| 04        | HELAL SK                                                                                                                                          | D = 9.52                     |
| ×14       | RETAUL HOQUEX                                                                                                                                     | 11-25-10-59                  |
| 15        | DIPANKAR JAXSWAL                                                                                                                                  | 1                            |
| 17        | DITONT MAL                                                                                                                                        | W B. 23- 12.12               |
| Х         | SOUMITRA KONAL                                                                                                                                    | 9.52 - 9.8                   |
| X20       | KERAMUDDING MOMINE                                                                                                                                | ×                            |
| 25        | IMRAN NAZIA                                                                                                                                       | D - 9.07                     |
| 26        | TUFAN MAL                                                                                                                                         | 20 4.07                      |
| \$31      | NIPENT DAS                                                                                                                                        | 3 D - 12.16                  |
| 32        | SOUVIK DAS                                                                                                                                        | 9.72 - 9.98                  |
| 35        | SABIR SK.                                                                                                                                         | 8.88 - 9.56<br>11.32 - 11.08 |
| 36        | ABHISHEK BISWAS                                                                                                                                   | 9.43-10-32                   |
| 61        | ABHIJIT KONAI                                                                                                                                     | 11.9 - 12.10                 |
| 41        | KHAJAEMARUL KAYESH                                                                                                                                | 12.73 - 12.38                |
| 40        | LALTU SK. SHAIKH                                                                                                                                  | D-D                          |
| 50        | MD. ASIF RANA                                                                                                                                     | 11.4 - D                     |
| 60        | B DEBASIS MAL                                                                                                                                     | 11.20 - 11.7                 |
| 21        | MOBARAK HOSSAIN                                                                                                                                   | 11.27 - 11.0                 |
| 24        | MINTU MONDAL                                                                                                                                      | 10.22 0                      |
|           | MUNONL                                                                                                                                            | 10.20 p                      |
|           | 97                                                                                                                                                |                              |
|           | aifestic                                                                                                                                          |                              |