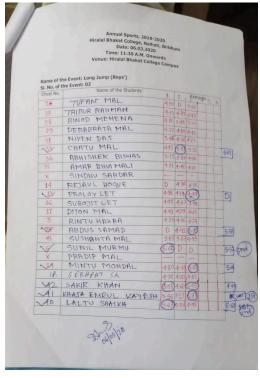

Page 3

Page 4

Page 5

Page 6

| Name of    | Annual Sports, 2019-2020<br>Hiralal Bhakat College, Naihati, B<br>Date: 06:03.2020<br>Time: 11:30 A.M. Onwards<br>Venue: Hiralal Bhakat College C<br>the Event: High Jurge (a | irbhum |     |         |    |
|------------|-------------------------------------------------------------------------------------------------------------------------------------------------------------------------------|--------|-----|---------|----|
| SI. No. of |                                                                                                                                                                               | impus  |     |         |    |
| chest No.  | Name of the G                                                                                                                                                                 |        |     |         |    |
| 05         |                                                                                                                                                                               | 4      | Ren | harks G | 17 |
| 12         | PARYIN KHATUN                                                                                                                                                                 | V      | E   | N       | 1× |
|            | ARE ARING ANATUN                                                                                                                                                              | V      | K   | 1       | t  |
| 34         |                                                                                                                                                                               | -      | +   |         | t  |
| 19         | JANNATUL NESHA HODA                                                                                                                                                           | D      | x   |         | 1  |
|            | HILLOTHESHA HODA                                                                                                                                                              | V      | L   | V       | ×  |
|            |                                                                                                                                                                               | -      |     |         |    |
|            |                                                                                                                                                                               | _      | 1   |         |    |
|            | 0                                                                                                                                                                             |        |     |         |    |
|            | Nin                                                                                                                                                                           |        |     |         |    |
|            | A 163/2                                                                                                                                                                       |        |     |         |    |
|            | 0/0/                                                                                                                                                                          |        |     |         |    |
|            |                                                                                                                                                                               | -      |     |         |    |
|            |                                                                                                                                                                               |        |     |         |    |
|            |                                                                                                                                                                               |        |     |         |    |
|            |                                                                                                                                                                               |        |     |         |    |
|            |                                                                                                                                                                               |        |     |         |    |
|            |                                                                                                                                                                               |        |     |         |    |
|            |                                                                                                                                                                               |        |     |         |    |
|            | 1                                                                                                                                                                             |        |     |         |    |
|            |                                                                                                                                                                               |        |     |         |    |
|            |                                                                                                                                                                               |        |     |         |    |
|            |                                                                                                                                                                               |        |     |         |    |
|            |                                                                                                                                                                               |        |     |         |    |