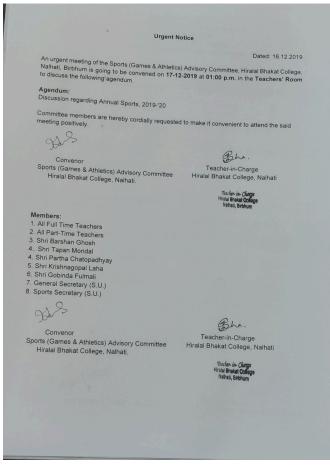

Notice for Meeting

Resolution

An urgent Meeting of sponts (Athlatics & Games) Advisory committee of Hinalal Bhakat College, Nalhati held on 14. 12. 2019 in the Brefersons' Borns Common Room at 01'00 pm. Signature of Members present) 2. 4 17/12/19. 12ane 17/12/19 3 4. 3011 12-12-19 S. Sar Profe 17 11/19 6. Simple 14/12/13 2, Jarkan 17/12/19 8. G pri 17.12.19 3. Chalipt 12 find a mandol 17.12.19 10 Taloa U. Shadiz/19 12- (Blandal) 17-12-14 13- Chunder gurren 17/12/2019 2 Englie arealtre Earleis aprense (2)27 612 25030/10 210/243 72/21 2019-'20 Varano 50,000 and as 2015V Suble is where introduced Zongen zapa suprasi availant