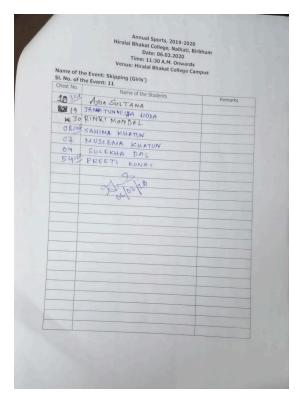

|        |          |
|              |                                                                                                                                                   | -      |          |
|              |                                                                                                                                                   | -      |          |
|              |                                                                                                                                                   | -      |          |
|              |                                                                                                                                                   |        |          |

Page 10



Page 11

| Name       | Annual Sports, 2019-2020<br>Hiralal Bhakat College, Naihati, B<br>Date: 06.03.2020<br>Time: 11:30 A.M. Onwards<br>Venue: Hiralal Bhakat College Ci | irbhum  |
|------------|----------------------------------------------------------------------------------------------------------------------------------------------------|---------|
| SI. No. of | the Event: Musical Chair (Girls')<br>the Event: 12                                                                                                 | impus   |
| Chest No.  | Name of the Students                                                                                                                               |         |
| 07         | MUSING Frank